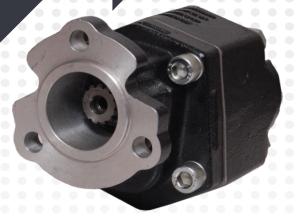

## HS SERIES - UNI 3-BOLT PUMPS

Uniquely designed with Steel body and Aluminium cover in 3 Bolt configurations; being introduced in India for the first time, these pumps can work under high pressure (upto 280 bar) where flow requirement is low but demanding Very compact design, durable and designed for multiple applications.

## **KEY FEATURES**

- 5 Standard sizes
- Compact design
- Pressure up to 250 bar
- Speed up to 2200 RPM
- Shaft DIN 5482 (13X19X22)
- Low noise level
- Rear Ports

- Dowel bush design
- Maximum Efficiency
- Stringent Quality Testing