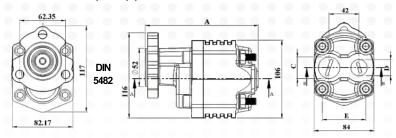

## **KEY FEATURES**

- 5 Standard sizes
- Compact design
- Pressure up to 250 bar
- Speed up to 2200 RPM
- Shaft DIN 5482 (13X19X22)
- Low noise level
- Rear Ports

- Dowel bush design
- Maximum Efficiency
- Stringent Quality Testing

## **MODEL NUMBER CONSTRUCTION-HS3 11 ACW RP**

| Series Code | Mounting Flange | Displacement@1000 RPM            | Direction type                       | Port Type      |
|-------------|-----------------|----------------------------------|--------------------------------------|----------------|
| HS          | UNI 3 Bolt      | 11cc / 16cc / 22cc<br>25cc/ 30cc | CW: Clockwise<br>ACW: Anti-clockwise | RP - Rear Port |

## **PUMP SPECIFICATIONS**

| Model      | Mounting<br>Flange | Displacement<br>(cc) | RPM<br>Min Max. | Continuous<br>RPM | Max Working<br>Pressure<br>(BAR) | Ports Inlet/<br>Outlet | Inlet<br>Vaccum<br>(Bar) | Weight<br>(KG) |
|------------|--------------------|----------------------|-----------------|-------------------|----------------------------------|------------------------|--------------------------|----------------|
| HS311ACWRP | UNI 3-BOLT         | 11cc                 | 450 - 2200      | 1500              | 280                              | 3/4"G 1/2"G            | 0.7- 3.0 bar             | 3.4kg          |
| HS316ACWRP | UNI 3-BOLT         | 16cc                 | 450 - 2200      | 1500              | 280                              | 3/4"G 1/2"G            | 0.7- 3.0 bar             | 3.8kg          |
| HS322ACWRP | UNI 3-BOLT         | 22cc                 | 450 - 2200      | 1500              | 260                              | 3/4"G 1/2"G            | 0.7- 3.0 bar             | 4.1kg          |
| HS325ACWRP | UNI 3-BOLT         | 25cc                 | 450 - 2200      | 1500              | 240                              | 3/4"G 1/2"G            | 0.7- 3.0 bar             | 4.4kg          |
| HS330ACWRP | UNI 3-BOLT         | 30cc                 | 450 - 2200      | 1500              | 200                              | 3/4"G 1/2"G            | 0.7- 3.0 bar             | 4.9kg          |