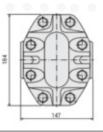

### MODEL NUMBER CONSTRUCTION - HR 3 45 BD 2P

| Series Code | Mounting Flange | Displacement@1000 RPM | Direction type     | Port Type                                       |  |
|-------------|-----------------|-----------------------|--------------------|-------------------------------------------------|--|
| HR          | UNI 3 Bolt      | 45cc / 65cc / 83cc    | BD: BI-Directional | 2P - Side Port<br>4P - 4 Port<br>RP - Rear Port |  |

#### **PUMP SPECIFICATIONS**

| Model     | Mounting<br>Flange | Displacement<br>(cc) | RPM<br>Min Max. | Continuous<br>RPM | Max Working<br>Pressure<br>(BAR) | Ports Inlet/<br>Outlet | Inlet<br>Vaccum<br>(Bar) | Weight<br>(KG) |
|-----------|--------------------|----------------------|-----------------|-------------------|----------------------------------|------------------------|--------------------------|----------------|
| HR345BD4P | UNI 3-BOLT         | 45cc                 | 600 - 2400      | 1500              | 190                              | G1" BSP                | 0.7- 3.0 bar             | 10.5 KG        |
| HR365BD4P | UNI 3-BOLT         | 65cc                 | 600 - 2400      | 1500              | 190                              | G1" BSP                | 0.7- 3.0 bar             | 12.6 KG        |
| HR383BD4P | UNI 3-BOLT         | 83cc                 | 600 - 2400      | 1500              | 190                              | G1" BSP                | 0.7- 3.0 bar             | 14.9 KG        |