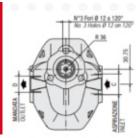

## **KEYFEATURES**

- 3 Standard sizes
- Compact design
- Pressure up to 250 bar
- Speed up to 2400 RPM
- Shaft 21 UNI 222 (6X21X25)
- Low noise level
- Rear Ports

- Dowel pin design
- Maximum Efficiency
- Stringent Quality Testing

### MODEL NUMBER CONSTRUCTION - HR 3 45 BD 2P

| Series Code | Mounting Flange | Displacement@1000 RPM | Direction type     | Port Type                                       |  |
|-------------|-----------------|-----------------------|--------------------|-------------------------------------------------|--|
| HR          | UNI 3 Bolt      | 45cc / 65cc / 83cc    | BD: BI-Directional | 2P - Side Port<br>4P - 4 Port<br>RP - Rear Port |  |

#### **PUMP SPECIFICATIONS**

| Model     | Mounting<br>Flange | Displacement<br>(cc) | RPM<br>Min Max. | Continuous<br>RPM | Max Working<br>Pressure<br>(BAR) | Ports Inlet/<br>Outlet | Inlet<br>Vaccum<br>(Bar) | Weight<br>(KG) |
|-----------|--------------------|----------------------|-----------------|-------------------|----------------------------------|------------------------|--------------------------|----------------|
| HR345BD4P | UNI 3-BOLT         | 45cc                 | 600 - 2400      | 1500              | 190                              | G1" BSP                | 0.7- 3.0 bar             | 10.5 KG        |
| HR365BD4P | UNI 3-BOLT         | 65cc                 | 600 - 2400      | 1500              | 190                              | G1" BSP                | 0.7- 3.0 bar             | 12.6 KG        |
| HR383BD4P | UNI 3-BOLT         | 83cc                 | 600 - 2400      | 1500              | 190                              | G1" BSP                | 0.7- 3.0 bar             | 14.9 KG        |