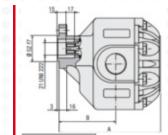

## **KEYFEATURES**

- 3 Standard sizes
- Compact design
- Pressure up to 250 bar
- Speed up to 2400 RPM
- Shaft 21 UNI 222 (6X21X25)
- Low noise level
- Rear Ports

- Dowel pin design
- Maximum Efficiency
- Stringent Quality Testing

### MODEL NUMBER CONSTRUCTION - HR 3 45 BD 2P

| Series Code | Mounting Flange | Displacement@1000 RPM | Direction type     | Port Type                                       |  |
|-------------|-----------------|-----------------------|--------------------|-------------------------------------------------|--|
| HR          | UNI 3 Bolt      | 45cc / 65cc / 83cc    | BD: BI-Directional | 2P - Side Port<br>4P - 4 Port<br>RP - Rear Port |  |

#### **PUMP SPECIFICATIONS**

| Model     | Mounting<br>Flange | Displacement<br>(cc) | RPM<br>Min Max. | Continuous<br>RPM | Max Working<br>Pressure<br>(BAR) | Ports Inlet/<br>Outlet | Inlet<br>Vaccum<br>(Bar) | Weight<br>(KG) |
|-----------|--------------------|----------------------|-----------------|-------------------|----------------------------------|------------------------|--------------------------|----------------|
| HR345BD4P | UNI 3-BOLT         | 45cc                 | 600 - 2400      | 1500              | 190                              | G1" BSP                | 0.7- 3.0 bar             | 10.5 KG        |
| HR365BD4P | UNI 3-BOLT         | 65cc                 | 600 - 2400      | 1500              | 190                              | G1" BSP                | 0.7- 3.0 bar             | 12.6 KG        |
| HR383BD4P | UNI 3-BOLT         | 83cc                 | 600 - 2400      | 1500              | 190                              | G1" BSP                | 0.7- 3.0 bar             | 14.9 KG        |